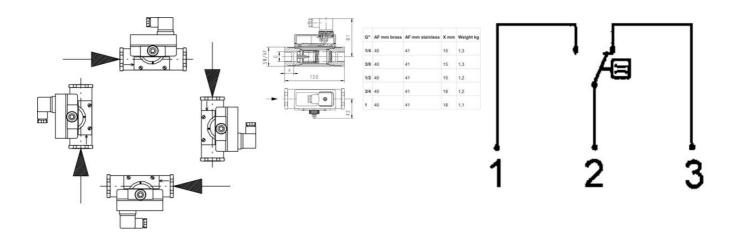

## **SPECIFICATIONS**

| Contact Rating Max            | 50 VA               |
|-------------------------------|---------------------|
| Flow Max I/min Double         | 12 l/min            |
| Flow Range Max                | 8 l/min             |
| Flow Range Min                | 0,5 l/min           |
| IP Class                      | IP65                |
| Material Bolt                 | Brass               |
| Material of body              | Nickel-plated brass |
| Material of seals             | NBR                 |
| Materials Spring              | Stainless steel 301 |
| Pressure Range Max            | 200 bar             |
| Temperature range of media to | 120 °C              |

| Type of flow component | Flow Switches |
|------------------------|---------------|
| Weight                 | 1,4 kg        |
| Viscosity Max          | 330 cSt       |
| Viscosity Min          | 30 cSt        |
| Voltage AC / DC Max    | 175 V         |