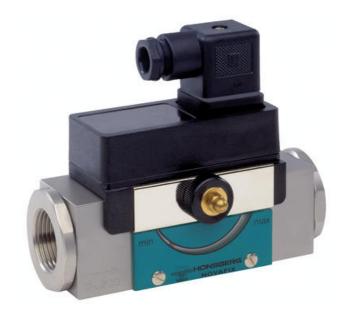

## HONSBERG - HD2K SERIES FLOW SWITCH

**Piston** 

HD2K-008GM008 Flow swith for oil 1/4", 0,5-8 I/min

- Switching Range 0,5..60 l/min
- Oil
- G1/4" up to G1"
- Brass or Stainless Steel Wetted Parts
- Max Pressure 200 bar

## PRODUCT DESCRIPTION

Model HD2K is a flow switch for oil and other viscous media. It has a scale that shows where in the working range you have set the switching point. The switch can also deal with highly viscous media, which makes it highly suitable for hydraulic applications.